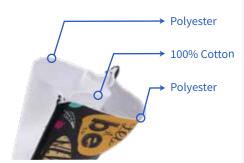

3. Two-layered structure, with 100% soft cotton inner layer, very comfortable to wear;

100%

Cotton

4. Each mask comes with two filters. BKZ03-LX Adult Size: 12\*8cm BKZ03-LXKD Kid Size: 7\*10cm