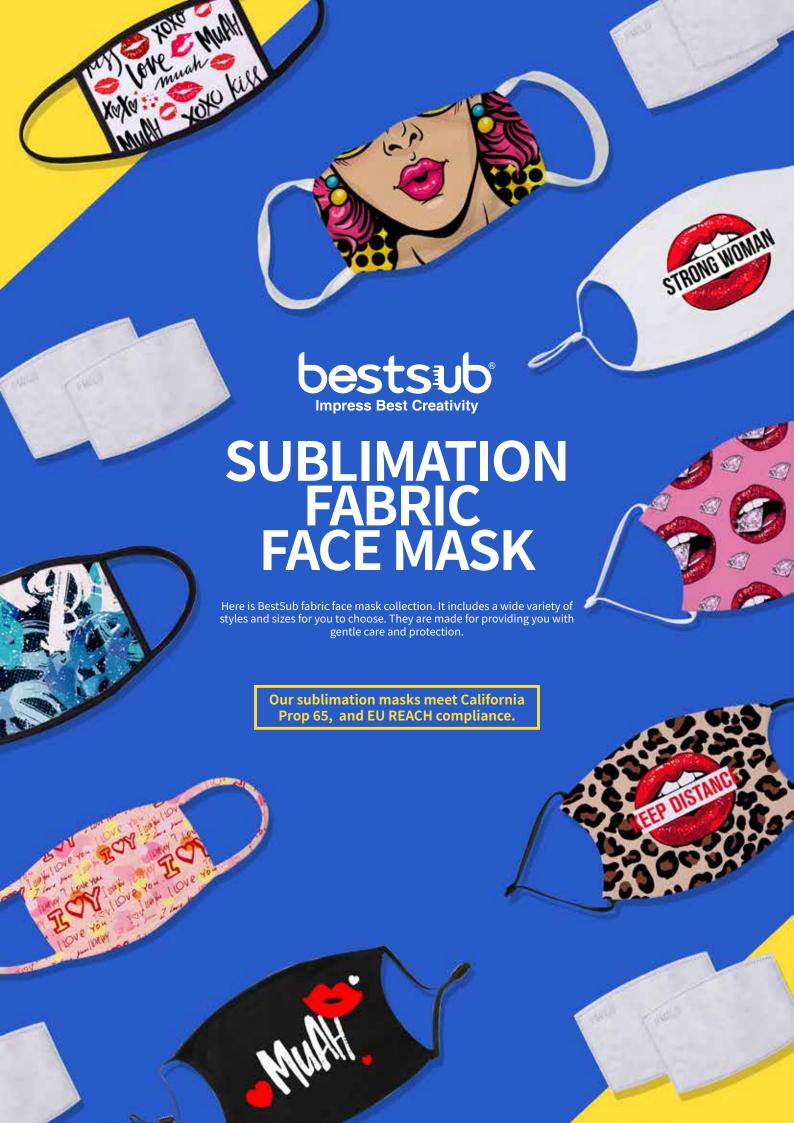

## Printable Area: 100% Cotton

BKZ03CT-WH (Large, Full White) Size:13\*17.8cm

BKZ03CTS-WH (Small, Full White) Size:10\*15cm BKZ03CT-BK (Large, Full Black) Size:13\*17.8cm

BKZ03CTS-BK (Small, Full Black) Size:10\*15cm

\*There might be a tolerance of  $\pm 5$ mm.

## Printable Area: 100% Polyester

BKZ03-WH (Large) Size:13\*17.8cm

BKZ03S-WH (Small) Size:10\*15cm BKZ03-WHN (Large) Size:13\*17.8cm

BKZ03S-WHN (Small) Size:10\*15cm