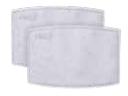

3. Two-layered structure, with 100% soft cotton inner layer, very comfortable to wear;

100%

Cotton

4. Each mask comes with two filters. BKZ03-LX Adult Size: 12\*8cm BKZ03-LXKD Kid Size: 7\*10cm