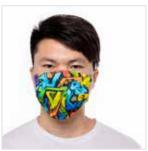

# VERSATILE SUBLIMATION FACE MASK WITH FILTER

According to our test, small-sized masks are suitable for kids and women, and the large-sized ones can sit well on men's faces, but we kindly suggest you choose the right size for you own. We highly recommend the masks with elastic ear loops which can be adjusted to fit your face better.

## **Wearing Look**