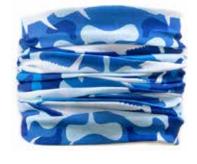

## Mask A



## **Wearing Look**





web: www.bestsub.com







# 3D SUBLIMATION FACE MASK

According to our test, small-sized masks are suitable for kids and women, and the large-sized ones can sit well on men's faces, but we kindly suggest you choose the right size for you own. We highly recommend the masks with elastic ear loops which can be adjusted to fit your face better.



## Three-layered fabric with a pocket for filter insert (Extra filters need to be purchased additionally.)

**BKZ04-WH** (Large) **Size: 13.5\*20.5cm** 

BKZ04S-WH (Small)

Size: 10\*15cm



## BKZ01 Sublimation Face Mask Size:16\*11cm

Two-Layered Polyester Face Mask

# More Sublimation Face Decoration Items

## **Sublimation Eyeshade**

BYZ01



### **Sublimation Neck Gaiter**

**JAHW-2647** Size: 26x47cm





## **Imitation Silk Scarf**

 SCF30
 SCF50
 SCF70
 SCF29140

 30\*30cm
 50\*50cm
 70\*70cm
 29\*140cm