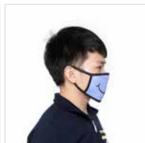

e suitable for kids and women, and the large-sized ones can sit well on men's faces, but we kindly suggest you choose the right size for you own. We highly recommend the masks with elastic ear loops which can be adjusted to fit your face better.



## Mask A - with Elastic Earloops

BKZ01CTL-WH-HED

BKZ01CTL-BK-HED (Large)

(Large) (Lar

BKZ01CTS-WH-HED

BKZ01CTS-BK-HED

(Small) (Small)

## Mask B - with Polyester Earloops

BKZ01CTL-WH (Large)

BKZ01CTL-BK (Large)

BKZ01CTS-WH

BKZ01CTS-BK

(Small) (Small)

## **Feature**



1. Three-layered structure, with better protection.

(Only for Mask A)

2. Two earloops have great elastic and two rubber bands for adjusting the sizes;

## Size

\*There might be a tolerance of  $\pm 5$ mm.

## Mask A



## **Wearing Look**





web: www.bestsub.com







# 3D SUBLIMATION FACE MASK

According to our test, small-sized masks are suitable for kids and women, and the large-sized ones can sit well on men's faces, but we kindly suggest you choose the right size for you own. We highly recommend the masks with elastic ear loops which can be adjusted to fit your face better.



## Three-layered fabric with a pocket for filter insert (Extra filters need to be purchased additionally.)

**BKZ04-WH** (Large) **Size: 13.5\*20.5cm** 

BKZ04S-WH (Small)

Size: 10\*15cm



## BKZ01 Sublimation Face Mask Size:16\*11cm

Two-Layered Polyester Face Mask

# More Sublimation Face Decoration Items

## **Sublimation Eyeshade**

BYZ01



### **Sublimation Neck Gaiter**

**JAHW-2647** Size: 26x47cm





## **Imitation Silk Scarf**

 SCF30
 SCF50
 SCF70
 SCF2914