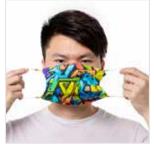

BKZ03CTS-WH (Small, Full White) Size:10\*15cm BKZ03CT-BK (Large, Full Black) Size:13\*17.8cm

BKZ03CTS-BK (Small, Full Black) Size:10\*15cm

\*There might be a tolerance of  $\pm 5$ mm.



## Printable Area: 100% Polyester

BKZ03-WH (Large) Size:13\*17.8cm

BKZ03S-WH (Small) Size:10\*15cm BKZ03-WHN (Large) Size:13\*17.8cm

BKZ03S-WHN (Small) Size:10\*15cm

### **Feature**



1. Two earloops have great elastic and two rubber bands for adjusting the sizes;



2. Melt-blown filter can be inserted into the pocket of mask to add more protection;



100% Cotton/ 100% Polyester

3. Two-layered structure, with 100% soft cotton inner layer, very comfortable to wear;

100%

Cotton



4. Each mask comes with two filters. BKZ03-LX Adult Size: 12\*8cm BKZ03-LXKD Kid Size: 7\*10cm

## **Wearing Look**







## **No Pocket Face Mask**

Layer 1(printable side): Polyester Layer 2(face side): Cotton



BKZ03-WHNNP (Large) Size:13\*17.8cm

BKZ03S-WHNNP (Small) Size:10\*15cm

web: www.bestsub.com

## bestsub

## SUBLIMATION THREE-LAYERED FACE MASK

According to our test, small-sized masks are suitable for kids and women, and the large-sized ones can sit well on men's faces, but we kindly suggest you choose the right size for you own. We highly recommend the masks with elastic ear loops which can be adjusted to fit your face better.



## Mask A - with Elastic Earloops

BKZ01CTL-WH-HED

BKZ01CTL-BK-HED (Large)

(Large) (Lar

BKZ01CTS-WH-HED

BKZ01CTS-BK-HED

(Small) (Small)

## Mask B - with Polyester Earloops

BKZ01CTL-WH (Large)

BKZ01CTL-BK (Large)

BKZ01CTS-WH

BKZ01CTS-BK

(Small) (Small)