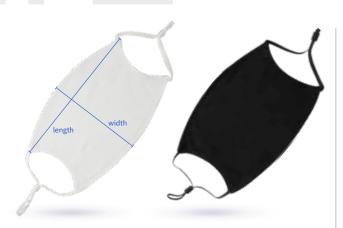

# VERSATILE SUBLIMATION FACE MASK WITH FILTER

According to our test, small-sized masks are suitable for kids and women, and the large-sized ones can sit well on men's faces, but we kindly suggest you choose the right size for you own. We highly recommend the masks with elastic ear loops which can be adjusted to fit your face better.

### TWO LAYERS



## Printable Area: 100% Cotton

BKZ03CT-WH (Large, Full White) Size:13\*17.8cm

BKZ03CTS-WH (Small, Full White) Size:10\*15cm BKZ03CT-BK (Large, Full Black) Size:13\*17.8cm

BKZ03CTS-BK (Small, Full Black) Size:10\*15cm

\*There might be a tolerance of  $\pm 5$ mm.



## Printable Area: 100% Polyester

BKZ03-WH (Large) Size:13\*17.8cm

BKZ03S-WH (Small) Size:10\*15cm BKZ03-WHN (Large) Size:13\*17.8cm

BKZ03S-WHN (Small) Size:10\*15cm

### **Feature**



1. Two earloops have great elastic and two rubber bands for adjusting the sizes;



2. Melt-blown filter can be inserted into the pocket of mask to add more protection;



100% Cotton/ 100% Polyester

3. Two-layered structure, with 100% soft cotton inner layer, very comfortable to wear;

100%

Cotton



4. Each mask comes with two filters