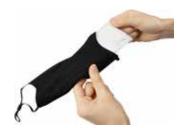

### **Feature**

1. Two earloops have great elastic and two rubber bands for adjusting the sizes;

2. Melt-blown filter can be inserted into the pocket of mask to add more protection;

100% Cotton/ 100% Polyester

3. Two-layered structure, with 100% soft cotton inner layer, very comfortable to wear;

100%

Cotton

4. Each mask comes with two filters. BKZ03-LX Adult Size: 12\*8cm BKZ03-LXKD Kid Size: 7\*10cm