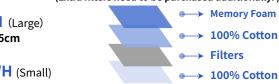

## Printable Area: 100% Cotton

BKZ03CT-WH (Large, Full White) Size:13\*17.8cm

BKZ03CTS-WH (Small, Full White) Size:10\*15cm BKZ03CT-BK (Large, Full Black) Size:13\*17.8cm

BKZ03CTS-BK (Small, Full Black) Size:10\*15cm

## Printable Area: 100% Polyester

BKZ03-WH (Large) Size:13\*17.8cm

BKZ03S-WH (Small) Size:10\*15cm BKZ03-WHN (Large) Size:13\*17.8cm

BKZ03S-WHN (Small) Size:10\*15cm