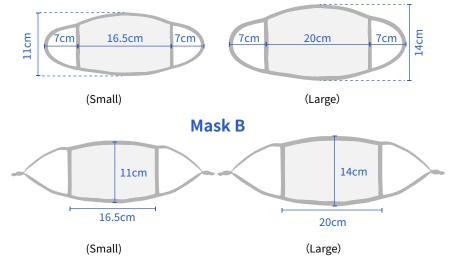

MASK

According to our test, small-sized masks are suitable for kids and women, and the large-sized ones can sit well on men's faces, but we kindly suggest you choose the right size for you own. We highly recommend the masks with elastic ear loops which can be adjusted to fit your face better.



## Mask A - with Elastic Earloops

BKZ01CTL-WH-HED

BKZ01CTL-BK-HED (Large)

(Large) (Lar

BKZ01CTS-WH-HED

BKZ01CTS-BK-HED

(Small) (Small)

## Mask B - with Polyester Earloops

BKZ01CTL-WH (Large)

BKZ01CTL-BK (Large)

BKZ01CTS-WH

BKZ01CTS-BK

(Small) (Small)

## **Feature**



1. Three-layered structure, with better protection.

(Only for Mask A)

2. Two earloops have great elastic and two rubber bands for adjusting the sizes;

## Size

\*There might be a tolerance of  $\pm 5$ mm.

## Mask A



## **Wearing Look**





web: www.bestsub.com







# 3D SUBLIMATION FACE MASK

According to our test, small-sized masks are suitable for kids and women, and the large-sized ones can sit well on men's faces, but we kindly suggest you choose the right size for you own. We highly recommend the masks with elastic ear loops which can be adjusted to fit your face better.



## Three-layered fabric with a pocket for filter insert (Extra filters need to be purchased additionally.)

**BKZ04-WH** (Large) **Size: 13.5\*20.5cm** 

BKZ04S-WH (Small)

Size: 10\*15cm



## BKZ01 Sublimation Face Mask Size:16\*11cm

Two-Layered Polyester Face Mask

# More Sublimation Face Decoration Items

## **Sublimation Eyeshade**

BYZ01



### **Sublimation Neck Gaiter**

**JAHW-2647** Size: 26x47cm





## **Imit