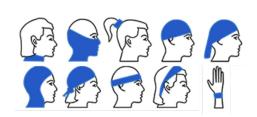

## Mask A



## **Wearing Look**





web: www.bestsub.com







# 3D SUBLIMATION FACE MASK

According to our test, small-sized masks are suitable for kids and women, and the large-sized ones can sit well on men's faces, but we kindly suggest you choose the right size for you own. We highly recommend the masks with elastic ear loops which can be adjusted to fit your face better.



## Three-layered fabric with a pocket for filter insert (Extra filters need to be purchased additionally.)

**BKZ04-WH** (Large) **Size: 13.5\*20.5cm** 

BKZ04S-WH (Small)

Size: 10\*15cm



## BKZ01 Sublimation Face Mask Size:16\*11cm

Two-Layered Polyester Face Mask

# More Sublimation Face Decoration Items

## **Sublimation Eyeshade**

BYZ01



### **Sublimation Neck Gaiter**

**JAHW-2647** Size: 26x47cm





## **Imitation Silk Scarf**

 SCF30
 SCF50
 SCF70
 SCF29140

 30\*30cm
 50\*50cm
 70\*70cm
 29\*140cm