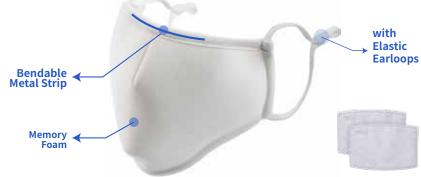

### **Feature**

1. Two earloops have great elastic and two rubber bands for adjusting the sizes;

2. Melt-blown filter can be inserted into the pocket of mask to add more protection;

100% Cotton/ 100% Polyester

3. Two-layered structure, with 100% soft cotton inner layer, very comfortable to wear;

100%

Cotton

4. Each mask comes with two filters. BKZ03-LX Adult Size: 12\*8cm BKZ03-LXKD Kid Size: 7\*10cm