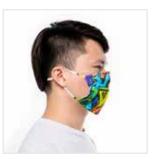

# VERSATILE SUBLIMATION FACE MASK WITH FILTER

According to our test, small-sized masks are suitable for kids and women, and the large-sized ones can sit well on men's faces, but we kindly suggest you choose the right size for you own. We highly recommend the masks with elastic ear loops which can be adjusted to fit your face better.

## **Wearing Look**